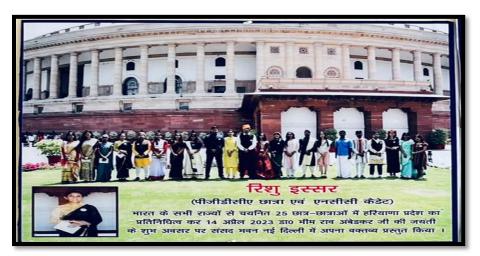

3. Ms. Rishu Issar, Student of PGDCA (Batch 2022-23) was nominated to deliver a speech in the Parliament to pay homage to national leaders and secured a position among the top five speakers.

4. Our two different students got selected for Youth Exchange Programme and visited china. The Ministry organized a mandatory Pre-departure

महाविद्यालय की छात्रा ने सत्र् 2018-19 में गणतंत्र दिवस परेड, नई दिल्ली में भाग लिया तथा भारत-चीन युवा मण्डल में हरियाणा से चयनित छात्रा भारत का प्रतिनिधित्व करते हुए चीन में आयोजित अंतराष्ट्रीय युवा प्रतिनिधि मंडल में शामिल हुई ।