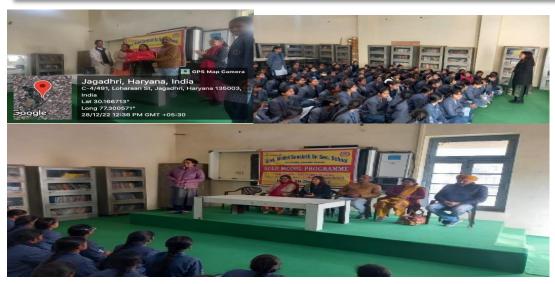

# एनसीसी केंडेट्स ने रैली निकाल कर ग्रामीणों को किया स्वच्छता के प्रति जागरूक

भास्कर न्यूज । छछरोली

सरकारी कालज की एनसीसी यूनिट की ओर से सोमबार को स्वच्छता रैली निकाली गई। इसका आयोजन 14 हारेसाणा बटालियन एनसीसीके कमांडिंग ऑफिसर कर्नल जयंतो घोष, एडिमन ऑफिसर कर्नल राजकुमार दिखा, शीर्थ चक्र विजेता सुबेदार मेजर प्रमोद पटियाल, कॉलेज के प्रमारी डॉ. सुनील तनेजा ब एनसीसी ऑफिसर प्रो. प्रतिभा के तेत्त्व में

आफिसर भू। अधना के किया गया।
डॉ. सुनील तनेजा ने रैली को हरे शंडी दिखाई। रैली महाविद्यालय में से आरंभ हुई जो कि जैंक नंद 32, छछरौली से होती हुई बस स्टेंड तक पहुंची। इसके उपरांत काजल माजब से होती हुई महाविद्यालय के स्परिसर में महाविद्यालय के स्परिसर में महाविद्यालय के स्परिसर में महाविद्यालय के त्यांकर श्लीगों को स्वच्छता के विवयं में जीगोंस्क किया तथा मान में बड़े कुड़े कबरे को भी

**छछाँली** | सरकारी कॉलेज छछरौली की एनशीसी यूनिट द्वारा खंच्छता <sup>रे</sup>ली निकाली गई।

स्प्रफ किया। प्रो. प्रतिभा एनसीसी ऑफिसर व हवलदार कुन्दन ने एनसीसी कैडेट्स को स्वच्छता के बारे में जागरूक किया। मौके पर प्रो.

बलजीत कौर, डॉ. संजीव कुमार, प्रो. राकेश शर्मा, प्रो. सतपाल, डॉ. रमेश कुमार संमेत भारी संख्या में केडेट्स भी मीजूद थे। 4. College has active Student Clubs viz. Yuva Cabinet, Swachhta Club, Dance Club formed by students under the mentorship of a staff member. These students work extensively for community and social service issues.