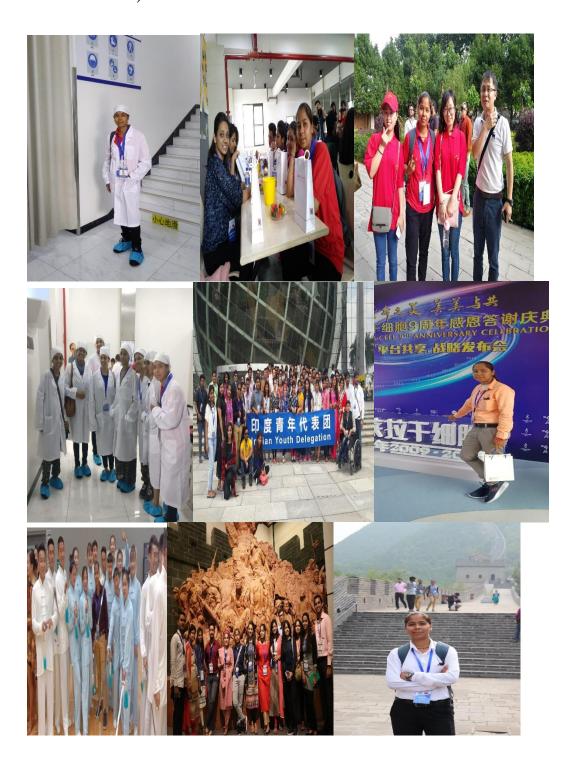

3. Ms. Rishu Issar, Student of PGDCA (Batch 2022-23) was nominated to deliver a speech in the Parliament to pay homage to national leaders and secured a position among the top five speakers.

4. Our two different students got selected for Youth Exchange Programme and visited china. The Ministry organized a mandatory Pre-departure

Orientation Programme for all the selected youth at Auditorium of The Bharat Scouts and Guides, National Headquarters, Lakshmi Mazumdar Bhawan, 16, Mahatma Gandhi Marg, Indraprastha Estate. The journey was started from New Delhi to 3 different cities of the china and famous places, culture there in the time span of 8 days

- i. First visit was from 3<sup>rd</sup> July to 10<sup>th</sup> July, 2018. It was first time selection of our one student **Manisha** to visit china and other places in **group B2**
- ii. Second visit was from 2<sup>nd</sup> to 9<sup>th</sup> July 2019. It was the second time that one of our students **Anjali Gusian** got selected for china visit and we avail this without any negligence to fulfill our objectives from this activity

6. Two volunteers got selected by International Youth Department, Chandigarh for Youth Exchange Programme to China viz. Manisha (3rd July to 10th July, 2018) and Anjali Gosian (2nd to 9th July 2019).