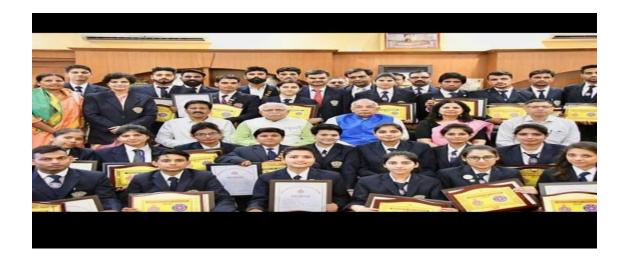

### • Glimpse of our Girl-students Achievers

•

सभी महाविद्यालयों। सभी महाविद्यालयों से कुल 5 सर्वश्रेष्ठ एन.एस.एस. स्वयंसेवक छात्राओं का चयन हुआ इनमें नैसी