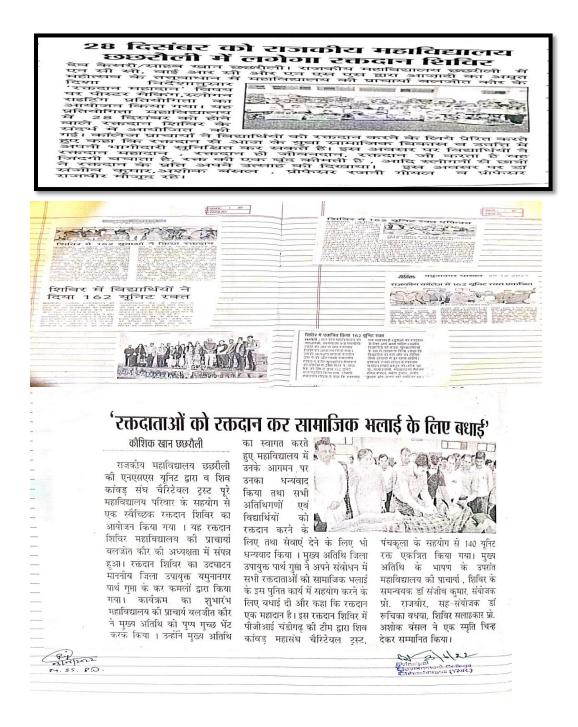

# रक्तदान शिविर में 260 यूनिट रक्त एकत्रित

यमुनानगर।

छछरौली के राजकीय कॉलेज में एनएसएस व रेडक्रॉस यूनिट के संयुक्त तत्वाधान में छठा रक्तदान मेला लगाया गया। इसकी अध्यक्षता कार्यकारी प्राचार्य डॉ. सुनील तनेजा ने की, जबकि बतौर मुख्य अतिथि अंबाला सांसद तनलाल कटारिया ने शिरकत की।

प्राचार्य डॉ. सुनील तनेजा ने मुख्य अतिथि का वागत किया और अपने संबोधन में कहा कि तदान एक महायज्ञ है। इसमें हर व्यक्ति को पनी आहति डालनी चाहिए। रक्त की कीमत में तब पता चलती है, जब हमारा कोई अपना जी किसी बीमारी से जूझ रहा होता है। उन्होंने नतदान के लामों से अवगत कराकर विद्यार्थियों भी प्रेरणा दी। सांसद रतनलाल कटारिया ने कहा अंगहीन होने और मृत्यु का ग्रास बनने से बचा की। एनएसएस व रेडक्रॉस संयोजक डॉ. रमेश व विद्यार्थी मैजूद रहे। हो रक्तदान करके घरों को बेघर होने से बचाने

रक्तदान शिविर में रक्तदानियों का हौसला बढ़ाते अंबाला सांसद रतनलाल कटारिया व स्टाफ सदस्य।

छछरौली के राजकीय कॉलेज में एनएसएस व रेडक्रॉस यूनिट के संयुक्त तत्वावधान में आयोजन

शिविर है, जिसमें पीजीआई के डॉक्टरों के कुशल संचालन में रक्तदान कराया गया। शिविर में 260 से अध्क यूनिट रक्तदान किया गया। इस दौरान लड़िकयों ने भी स्वतदान में विशोष सि प्राप्त एक स्टेट बैंक ऑफ पटियाला छछरौली बांच मैनेजर संतोष कुमार ने रिफ्रेशमेंट

के लिए दस हजार रुपए की राशि दी। एनएसएस की गतिविधियों में अग्रणी रहे छात्रों रवेतदोन सावद म रक्तदान का बहुत महत्व सकते हैं। सांसद ने अपनी ऑर से कॉलेंज के की मुख्य अतिथि ने पूरकार देकर सम्मानित है। रक्तदान द्वारा हम सड़क दुर्घटनाओं एवं विकास के लिए पांच लाख रुपये की ग्रीश देकर किया। ग्रे. डीके त्यापी ने विधिवत रूप से सभी गंभीर बीमारियों के शिकार लाखों लोगों को विद्याभियों के उन्चल पविष्य की मंगल कामना का भन्यवाद किया। ग्रोके पर सभी स्टाफ सदस्य