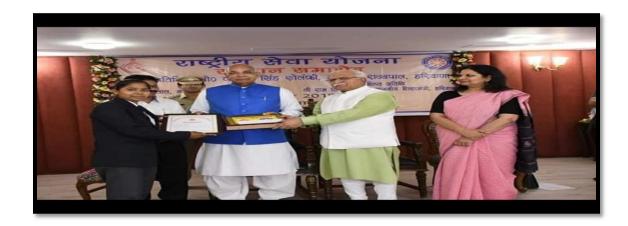

### • Glimpse of our Girl-students Achievers

•

सभी महाविद्यालयों। सभी महाविद्यालयों से कुल 5 सर्वश्रेष्ठ एन.एस.एस. स्वयंसेवक छात्राओं का चयन हुआ इनमें नैसी