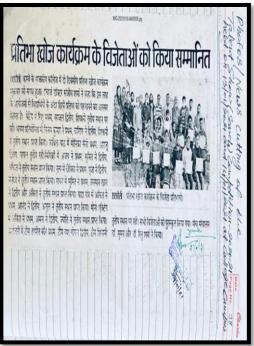

# पढ़ाई के साथ कलात्मक गतिविधियां भी महत्वपूर्ण : बलजीत कौर

प्रतियोगिता के दौरान मंच पर मौजूद विद्यार्थी और स्टॉफ। संबाद

छछरौली। राजकीय महाविद्यालय में प्रतिभा खोज कार्यक्रम का आयोजन किया गया। शुभारंभ प्राचार्य बलजीत कौर ने दीप प्रज्वलित करके किया।

गायन प्रतियोगिता में प्रथम स्थान पर प्रथम, द्वितीय स्थान पर सुमित और मोहित तृतीय स्थान पर रहे। डांस प्रतियोगिता में प्रथम स्थान पर शाहीन, करमजीत कौर द्वितीय और रजनी रावत तृतीय स्थान पर रही। मोनो एक्टिंग में प्रथम स्थान पर यश, ऋतिक सैनी द्वितीय और अजय तृतीय स्थान पर रहे। मिमिक्री में अजय ने प्रथम यश शर्मा ने द्वितीय और रितिक सैनी ने तृतीय स्थान प्राप्त किया। प्लेईंग इंस्ट्रूमेंट्स प्रतियोगिता में रोहित ने प्रथम, अतुल ने द्वितीय व अकित ने तृतीय स्थान प्राप्त किया। इस मौरे पर डॉ. संजीव कुमार, डॉ. संजीव, अशोक बंसल मौजूद थे। संबाद