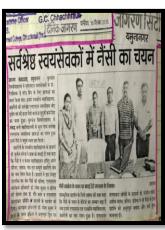

### • Glimpse of our Girl-students Achievers

•

सभी महाविद्यालयों। सभी महाविद्यालयों से कुल 5 सर्वश्रेष्ठ एन.एस.एस. स्वयंसेवक छात्राओं का चयन हुआ इनमें नैसी