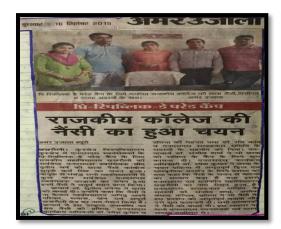

महाविद्यालय की छात्रा ने सत्र् 2018-19 में गणतंत्र दिवस परेड, नई दिल्ली में भाग लिया तथा भारत-चीन युवा मण्डल में हरियाणा से चयनित छात्रा भारत का प्रतिनिधित्व करते हुए चीन में आयोजित अंतराष्ट्रीय युवा प्रतिनिधि मंडल में शामिल हुई ।