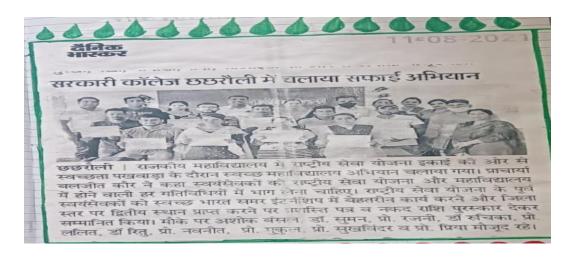

# एनसीसी केंडेट्स ने रैली निकाल कर ग्रामीणों को किया स्वच्छता के प्रति जागरूक

भास्कर न्यूज । छछरोली

सरकारी कालज की एनसीसी यूनिट की ओर से सोमबार को स्वच्छता रैली निकाली गई। इसका आयोजन 14 हारेसाणा बटालियन एनसीसीके कमांडिंग ऑफिसर कर्नल जयंतो घोष, एडिमन ऑफिसर कर्नल राजकुमार दिखा, शीर्थ चक्र विजेता सुबेदार मेजर प्रमोद पटियाल, कॉलेज के प्रमारी डॉ. सुनील तनेजा ब एनसीसी ऑफिसर प्रो. प्रतिभा के तेत्त्व में

आफिसर भू। अधना के किया गया।
डॉ. सुनील तनेजा ने रैली को हरे शंडी दिखाई। रैली महाविद्यालय में से आरंभ हुई जो कि जैंक नंद 32, छछरौली से होती हुई बस स्टेंड तक पहुंची। इसके उपरांत काजल माजब से होती हुई महाविद्यालय के स्परिसर में महाविद्यालय के स्परिसर में महाविद्यालय के स्परिसर में महाविद्यालय के त्यांकर श्लीगों को स्वच्छता के विवयं में जीगोंस्क किया तथा मान में बड़े कुड़े कबरे को भी

**छछाँली** | सरकारी कॉलेज छछरौली की एनशीसी यूनिट द्वारा खंच्छता <sup>रे</sup>ली निकाली गई।

स्प्रफ किया। प्रो. प्रतिभा एनसीसी ऑफिसर व हवलदार कुन्दन ने एनसीसी कैडेट्स को स्वच्छता के बारे में जागरूक किया। मौके पर प्रो.

बलजीत कौर, डॉ. संजीव कुमार, प्रो. राकेश शर्मा, प्रो. सतपाल, डॉ. रमेश कुमार संमेत भारी संख्या में केडेट्स भी मीजूद थे। 4. College has active Student Clubs viz. Yuva Cabinet, Swachhta Club, Dance Club formed by students under the mentorship of a staff member. These students work extensively for community and social service issues.