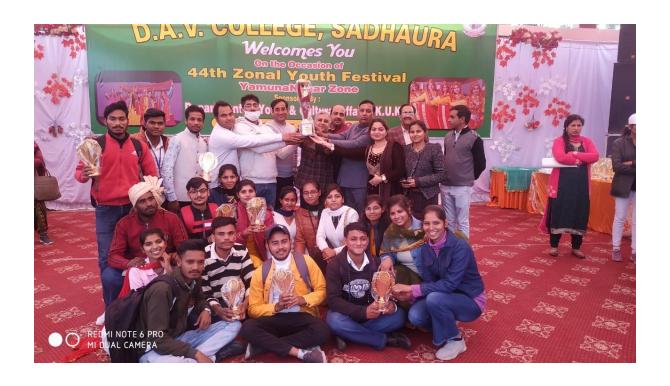

यमुनानगर भास्कर 23-12-2021

<mark>जीत •</mark> डीएवी कॉलेज साढौरा में चल रहे 44वें जोनल युवा समारोह का समापन, यमुनानगर का जीएनजी कॉलेज रहा रनर अप

## मुकंद लाल नेशनल कॉलेज ने ओवरऑल ट्रॉफी जीती

भारकर न्यूज । साठीरा

मास्तास ब्यूडा शासताता होए ते वर्षे जीनल वुका सम्मातिः में क्षेत्र तं वर्षे जीनल वुका सम्मातिः में क्षेत्र गए उक्कुष्ट घररांग को स्रोतीला याुनानागर के एमस्लाएन कारिला वे ओक्साजील दुक्को जीत होत्री वर्षे को प्रमुक्त को प्रमुक्त कारिला को उत्तर अप घोषित किन्य स्थाना तीन दिन तक घने युक्त समागित के दौरान तक प्रमुक्त कारिला ने माम्म, घरियाणकों स्थान (स्वापार्थ पुन्त एक्स्त दुक्त संदायाणकों पुन्त , संस्कृत द्वामा, सरियाणकों पुन्त , संस्कृत द्वामा, सरियाणकों पुन्त , संस्कृत द्वामा, सरियाणकों पुन्न , संस्कृत

साढौरा। डीएवी कॉलेज में जोनल युवा समारोह की विज

समाजिक तृत्य, हरित्याणवी एक्टर लोकती सम्ब्रिक तृत्य, हरित्याणवी एक्टर लोकती सम्बर्ध त्या में प्रति स्थाप समाजिकती स्थाप सम्बर्ध त्या समाजिकता स्थाप सम्बर्ध त्या स्थाप सम्बर्ध त्या स्थाप सम्बर्ध त्या स्थाप सम्बर्ध त्या समाजिकता सम्बर्ध त्या समाजिकता स्थाप सम्बर्ध त्या समाजिकता समाजिक