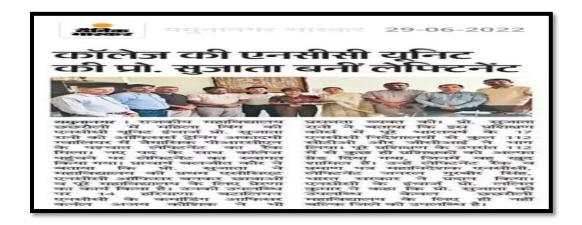

interact with girl students, to become motivational power for them. Madam Sujata Rani was also nominated as Role Model in the Year 2018-19.

2. Ms. Sujata Rani, Assistant Professor, Zoology and caretaker of NCC(SW) Unit of the College successfully completed PRCN (Pre-Commissioned Course) Course and bagged the rank Lieutenant/Associate NCC Officer (ANO) in 2022.