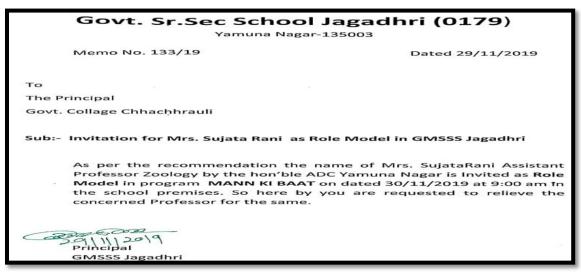

#### **✓** Evidence of Success

1. <u>Selection as Female Role Model of two of our female Assistant</u>

<u>Professor for Gender sensitization workshop and interaction of girls</u>

students:

Two Female Assistant professor of our college Ms. Rajni goel and Dr. Manisha were called as Role model on 08-08-2017 for Gender sensitization workshop and interaction of girls students under "Sarva Shiksha Abhiyan" to motivate the female students for education and their rights. They were selected by worthy ADC cum Chairmen SSA/RMSA. A number of schools of district Yamuna Nagar were covered by them to

interact with girl students, to become motivational power for them. Madam Sujata Rani was also nominated as Role Model in the Year 2018-19.

2. Ms. Sujata Rani, Assistant Professor, Zoology and caretaker of NCC(SW) Unit of the College successfully completed PRCN (Pre-Commissioned Course) Course and bagged the rank Lieutenant/Associate NCC Officer (ANO) in 2022.