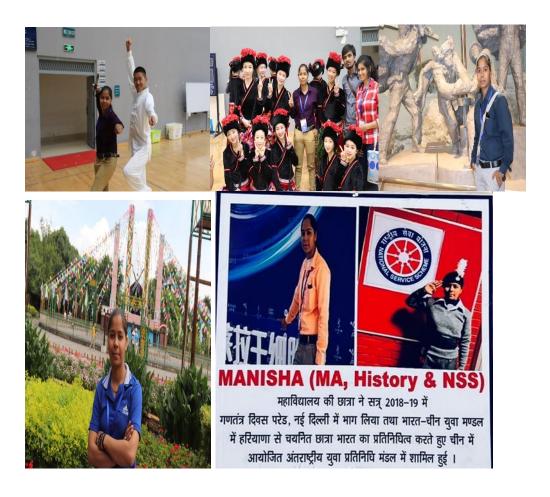

- i. First visit was from 3<sup>rd</sup> July to 10<sup>th</sup> July, 2018. It was first time selection of our one student **Manisha** to visit china and other places in **group B2**
- ii. Second visit was from 2<sup>nd</sup> to 9<sup>th</sup> July 2019. It was the second time that one of our students **Anjali Gusian** got selected for china visit and we avail this without any negligence to fulfill our objectives from this activity

महाविद्यालय की छात्रा ने सत्र् 2018-19 में गणतंत्र दिवस परेड, नई दिल्ली में भाग लिया तथा भारत-चीन युवा मण्डल में हरियाणा से चयनित छात्रा भारत का प्रतिनिधित्व करते हुए चीन में आयोजित अंतराष्ट्रीय युवा प्रतिनिधि मंडल में शामिल हुई ।

5. An NSS Voulunteer-Manisha was honoured by His Excellancy Governor Kaptan Singh Solanki with Certificate of Appreciation and cash prize of Rs. 11,000/- for her outstanding performance on 11.07.2018.

6. Two volunteers got selected by International Youth Department, Chandigarh for Youth Exchange Programme to China viz. Manisha (3rd July to 10th July, 2018) and Anjali Gosian (2nd to 9th July 2019).