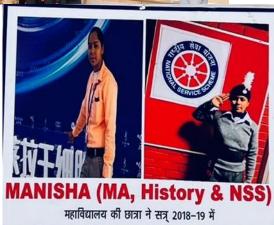

interact with girl students, to become motivational power for them. Madam Sujata Rani was also nominated as Role Model in the Year 2018-19.

2. Ms. Sujata Rani, Assistant Professor, Zoology and caretaker of NCC(SW) Unit of the College successfully completed PRCN (Pre-Commissioned Course) Course and bagged the rank Lieutenant/Associate NCC Officer (ANO) in 2022.

महाविद्यालय की छात्रा ने सत्र् 2018-19 में गणतंत्र दिवस परेड, नई दिल्ली में भाग लिया तथा भारत-चीन युवा मण्डल में हरियाणा से चयनित छात्रा भारत का प्रतिनिधित्व करते हुए चीन में आयोजित अंतराष्ट्रीय युवा प्रतिनिधि मंडल में शामिल हुई ।

5. An NSS Voulunteer-Manisha was honoured by His Excellancy Governor Kaptan Singh Solanki with Certificate of Appreciation and cash prize of Rs. 11,000/- for her outstanding performance on 11.07.2018.