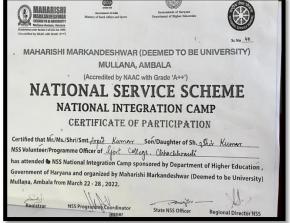

#### **✓** The Practice

- 1. Participation of College NSS volunteers in the College, University, State, Zonal and National level NSS Camps and Pre-Republic Parades.
- 2. Participation in Youth Festivals with commendable results
- 3. Participation of student-volunteers in programmes and schemes of Government of Haryana
- 4. Organization of Regular Blood Donation Camps and Medical Health Checkup camps
- Organization of awareness drives on different social issues by the volunteers/students

#### **✓** Evidence of Success

 Every Year NSS Volunteers of the College are selected for University, State and Zonal Level Pre-RD Parade Trial Camps and National Integration Camps.

| PRE - RO UNIVERSITY TRIAL AT K.U.K.                                                                                                                                                                   | STATE LEVEL PRE-RD CAMP 12-11-2020                                                                                                                                                                                                                                                                                                                                                                                                                                                                                                                                                                                                                                                                                                                                                                                                                                                                                                                                                                                                                                                                                                                                                                                                                                                                                                                                                                                                                                                                                                                                                                                                                                                                                                                                                                                                                                                                                                                                                                                                                                                                                             | 20 PRE-RO TRIAL CAMP AT UNIVERSITY                                                                                                                                                                                                                                                                                                                                                                                                                                                                                                                                                                                                                                                                                                                                                                                                                                                                                                                                                                                                                                                                                                                                                                                                                                                                                                                                                                                                                                                                                                                                                                                                                                                                                                                                                                                                                                                                                                                                                                                                                                                                                             |
|-------------------------------------------------------------------------------------------------------------------------------------------------------------------------------------------------------|--------------------------------------------------------------------------------------------------------------------------------------------------------------------------------------------------------------------------------------------------------------------------------------------------------------------------------------------------------------------------------------------------------------------------------------------------------------------------------------------------------------------------------------------------------------------------------------------------------------------------------------------------------------------------------------------------------------------------------------------------------------------------------------------------------------------------------------------------------------------------------------------------------------------------------------------------------------------------------------------------------------------------------------------------------------------------------------------------------------------------------------------------------------------------------------------------------------------------------------------------------------------------------------------------------------------------------------------------------------------------------------------------------------------------------------------------------------------------------------------------------------------------------------------------------------------------------------------------------------------------------------------------------------------------------------------------------------------------------------------------------------------------------------------------------------------------------------------------------------------------------------------------------------------------------------------------------------------------------------------------------------------------------------------------------------------------------------------------------------------------------|--------------------------------------------------------------------------------------------------------------------------------------------------------------------------------------------------------------------------------------------------------------------------------------------------------------------------------------------------------------------------------------------------------------------------------------------------------------------------------------------------------------------------------------------------------------------------------------------------------------------------------------------------------------------------------------------------------------------------------------------------------------------------------------------------------------------------------------------------------------------------------------------------------------------------------------------------------------------------------------------------------------------------------------------------------------------------------------------------------------------------------------------------------------------------------------------------------------------------------------------------------------------------------------------------------------------------------------------------------------------------------------------------------------------------------------------------------------------------------------------------------------------------------------------------------------------------------------------------------------------------------------------------------------------------------------------------------------------------------------------------------------------------------------------------------------------------------------------------------------------------------------------------------------------------------------------------------------------------------------------------------------------------------------------------------------------------------------------------------------------------------|
| बुक्ते किवविद्यास्य बुक्ति भी गाडीय भीवा प्रोत्रका<br>इकार हारा क्वापनेकों के दिन विकायतालय कार्याप<br>पूर्व नागतीय दिवस परेंड का आपातन दिला पात्र<br>इस परेंड कैंप में विभाजन स्विद्यान में की सादीय | म्हर्षि दमनंद भूरवर्षिटी . येहत्स की NSS इकाई दूबरा इवारोकों के विष्ट.<br>विक्रीकारोप के नजरित बनमेरीकों हो राज रारीप पूर्व गावाजीय दिवस परेड                                                                                                                                                                                                                                                                                                                                                                                                                                                                                                                                                                                                                                                                                                                                                                                                                                                                                                                                                                                                                                                                                                                                                                                                                                                                                                                                                                                                                                                                                                                                                                                                                                                                                                                                                                                                                                                                                                                                                                                  | water and the state of the stat |
| लेना भूजित इनेन्ड है स्वयम्बेन्स ने भारा दिया।<br>इस कैंप के नाष्ट्रास से ज्यापस्तान के ज्ञान सन्प<br>जन्मी प दापल कैंप के लिख किया नाया।                                                             | र्मप का अगोपन किया गया विश्वविद्यालयों से चयनित स्वयम्बेकी ने इस कैंप                                                                                                                                                                                                                                                                                                                                                                                                                                                                                                                                                                                                                                                                                                                                                                                                                                                                                                                                                                                                                                                                                                                                                                                                                                                                                                                                                                                                                                                                                                                                                                                                                                                                                                                                                                                                                                                                                                                                                                                                                                                          | कुरस्तेत्र विक्वविश्वालय , कुरुतेत्र वर्त राष्ट्रीय सेवा शीवना इस्पेर्ट स्वारा स्वर्कान्ते ने तिष्ट विक्वविश्वालय स्वरीय पूर्व वार्वातीय रिक्स पुरु श्रेप स्वर्कान्त किया गा।                                                                                                                                                                                                                                                                                                                                                                                                                                                                                                                                                                                                                                                                                                                                                                                                                                                                                                                                                                                                                                                                                                                                                                                                                                                                                                                                                                                                                                                                                                                                                                                                                                                                                                                                                                                                                                                                                                                                                  |
| गजिय महाविद्यालय इंड्रमेंसी की सम्बीय<br>क्षेत्रा प्रीजना के इंत्रीर के स्वयंस्थानों में इंस्पेर श्राव सिप<br>• तथाम                                                                                  | ने इस्के भाग विया—<br>* Abrichek - 8.Com III                                                                                                                                                                                                                                                                                                                                                                                                                                                                                                                                                                                                                                                                                                                                                                                                                                                                                                                                                                                                                                                                                                                                                                                                                                                                                                                                                                                                                                                                                                                                                                                                                                                                                                                                                                                                                                                                                                                                                                                                                                                                                   | उस पेड कैंप में विभिन्न महाविधालेंग की राष्ट्रीय सीवा मेळना बकर्ड के ब्हार्यसर्वें से<br>आग लिया । इस कैंच के माठ्यम से इकार्यस्थेंने के राज्य क्रमीय हमान केंच केलिए प्रिया जागा।<br>रक्तिया महाविधालय इक्त्रीली की NSS UNIT के चार संबंधिकों ने इसमें भाग लिया —                                                                                                                                                                                                                                                                                                                                                                                                                                                                                                                                                                                                                                                                                                                                                                                                                                                                                                                                                                                                                                                                                                                                                                                                                                                                                                                                                                                                                                                                                                                                                                                                                                                                                                                                                                                                                                                             |
| <ul> <li>अनिकेत</li> <li>किरा</li> <li>जीतरा</li> <li>नाट, स्वापनीकको का अपन अपून</li> </ul>                                                                                                          | * Shivani - B.A.I.                                                                                                                                                                                                                                                                                                                                                                                                                                                                                                                                                                                                                                                                                                                                                                                                                                                                                                                                                                                                                                                                                                                                                                                                                                                                                                                                                                                                                                                                                                                                                                                                                                                                                                                                                                                                                                                                                                                                                                                                                                                                                                             | * Abhishek - 8.6m W                                                                                                                                                                                                                                                                                                                                                                                                                                                                                                                                                                                                                                                                                                                                                                                                                                                                                                                                                                                                                                                                                                                                                                                                                                                                                                                                                                                                                                                                                                                                                                                                                                                                                                                                                                                                                                                                                                                                                                                                                                                                                                            |
|                                                                                                                                                                                                       | Hereaday of Ness unit of equipment, showen to the law law and the  | * Vandana - B.A. II<br>* Ajay - B.A. II                                                                                                                                                                                                                                                                                                                                                                                                                                                                                                                                                                                                                                                                                                                                                                                                                                                                                                                                                                                                                                                                                                                                                                                                                                                                                                                                                                                                                                                                                                                                                                                                                                                                                                                                                                                                                                                                                                                                                                                                                                                                                        |
| 36.5 - Orleans                                                                                                                                                                                        | (apa)                                                                                                                                                                                                                                                                                                                                                                                                                                                                                                                                                                                                                                                                                                                                                                                                                                                                                                                                                                                                                                                                                                                                                                                                                                                                                                                                                                                                                                                                                                                                                                                                                                                                                                                                                                                                                                                                                                                                                                                                                                                                                                                          | महर्भियालय के 2 स्टारेसिकों , Ashishek Shiveni , का चमन राज्य समीम केंग्र के लिए हजा।<br>NS Muss Bed Reini God में स्थापीनकों के अमारी की समाहना की।                                                                                                                                                                                                                                                                                                                                                                                                                                                                                                                                                                                                                                                                                                                                                                                                                                                                                                                                                                                                                                                                                                                                                                                                                                                                                                                                                                                                                                                                                                                                                                                                                                                                                                                                                                                                                                                                                                                                                                           |
| 209                                                                                                                                                                                                   | N65. Affice Personal Proper Commence Co | NSS effect Principal                                                                                                                                                                                                                                                                                                                                                                                                                                                                                                                                                                                                                                                                                                                                                                                                                                                                                                                                                                                                                                                                                                                                                                                                                                                                                                                                                                                                                                                                                                                                                                                                                                                                                                                                                                                                                                                                                                                                                                                                                                                                                                           |