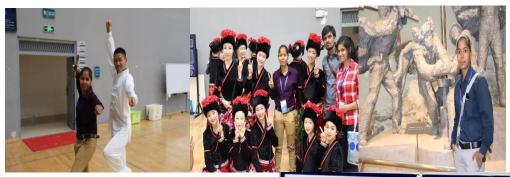

3. Ms. Rishu Issar, Student of PGDCA (Batch 2022-23) was nominated to deliver a speech in the Parliament to pay homage to national leaders and secured a position among the top five speakers.

4. Our two different students got selected for Youth Exchange Programme and visited china. The Ministry organized a mandatory Pre-departure

Orientation Programme for all the selected youth at Auditorium of The Bharat Scouts and Guides, National Headquarters, Lakshmi Mazumdar Bhawan, 16, Mahatma Gandhi Marg, Indraprastha Estate. The journey was started from New Delhi to 3 different cities of the china and famous places, culture there in the time span of 8 days

- i. First visit was from 3<sup>rd</sup> July to 10<sup>th</sup> July, 2018. It was first time selection of our one student **Manisha** to visit china and other places in **group B2**
- ii. Second visit was from 2<sup>nd</sup> to 9<sup>th</sup> July 2019. It was the second time that one of our students **Anjali Gusian** got selected for china visit and we avail this without any negligence to fulfill our objectives from this activity

6. Two volunteers got selected by International Youth Department, Chandigarh for Youth Exchange Programme to China viz. Manisha (3rd July to 10th July, 2018) and Anjali Gosian (2nd to 9th July 2019).