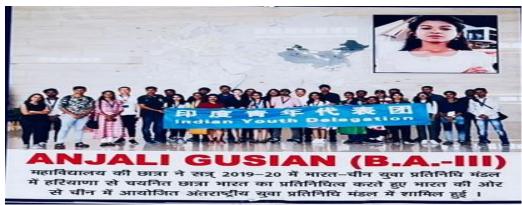

- i. First visit was from 3<sup>rd</sup> July to 10<sup>th</sup> July, 2018. It was first time selection of our one student **Manisha** to visit china and other places in **group B2**
- ii. Second visit was from 2<sup>nd</sup> to 9<sup>th</sup> July 2019. It was the second time that one of our students **Anjali Gusian** got selected for china visit and we avail this without any negligence to fulfill our objectives from this activity

6. Two volunteers got selected by International Youth Department, Chandigarh for Youth Exchange Programme to China viz. Manisha (3rd July to 10th July, 2018) and Anjali Gosian (2nd to 9th July 2019).