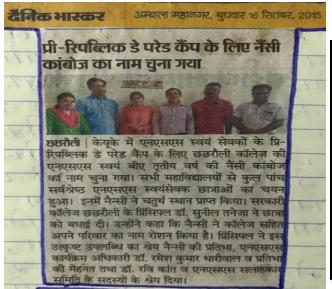

### • Glimpse of our Girl-students Achievers

•

सभी महाविद्यालयों। सभी महाविद्यालयों से कुल 5 सर्वश्रेष्ठ एन.एस.एस. स्वयंसेवक छात्राओं का चयन हुआ इनमें नैसी