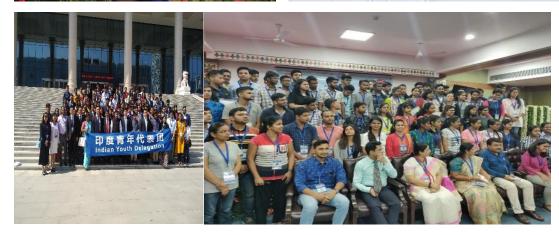

3. Ms. Rishu Issar, Student of PGDCA (Batch 2022-23) was nominated to deliver a speech in the Parliament to pay homage to national leaders and secured a position among the top five speakers.

4. Our two different students got selected for Youth Exchange Programme and visited china. The Ministry organized a mandatory Pre-departure

Orientation Programme for all the selected youth at Auditorium of The Bharat Scouts and Guides, National Headquarters, Lakshmi Mazumdar Bhawan, 16, Mahatma Gandhi Marg, Indraprastha Estate. The journey was started from New Delhi to 3 different cities of the china and famous places, culture there in the time span of 8 days

- i. First visit was from 3<sup>rd</sup> July to 10<sup>th</sup> July, 2018. It was first time selection of our one student **Manisha** to visit china and other places in **group B2**
- ii. Second visit was from 2<sup>nd</sup> to 9<sup>th</sup> July 2019. It was the second time that one of our students **Anjali Gusian** got selected for china visit and we avail this without any negligence to fulfill our objectives from this activity

6. Two volunteers got selected by International Youth Department, Chandigarh for Youth Exchange Programme to China viz. Manisha (3rd July to 10th July, 2018) and Anjali Gosian (2nd to 9th July 2019).