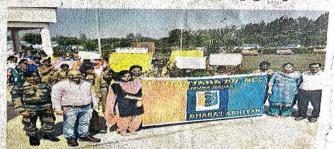

4. Volunteers/ Cadets of NCC, NSS, and YRC Units conduct awareness drives by way of Rallies, Poster Making, Slogan Writing, Essay Writing, Nukkad Natak etc. on various community based issues on/off the campus.