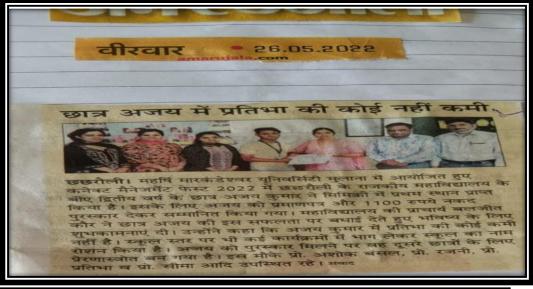

3. Ms. Rishu Issar, Student of PGDCA (Batch 2022-23) was nominated to deliver a speech in the Parliament to pay homage to national leaders and secured a position among the top five speakers.

4. Our two different students got selected for Youth Exchange Programme and visited china. The Ministry organized a mandatory Pre-departure