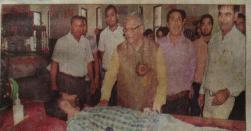

# रक्तदान शिविर में 260 यूनिट रक्त एकत्रित

यमुनानगर।

छछरौली के राजकीय कॉलेज में एनएसएस व रेडक्रॉस यूनिट के संयुक्त तत्वाधान में छठा रक्तदान मेला लगाया गया। इसकी अध्यक्षता कार्यकारी प्राचार्य डॉ. सुनील तनेजा ने की, जबकि बतौर मुख्य अतिथि अंबाला सांसद तनलाल कटारिया ने शिरकत की।

प्राचार्य डॉ. सुनील तनेजा ने मुख्य अतिथि का वागत किया और अपने संबोधन में कहा कि तदान एक महायज्ञ है। इसमें हर व्यक्ति को पनी आहति डालनी चाहिए। रक्त की कीमत में तब पता चलती है, जब हमारा कोई अपना जी किसी बीमारी से जूझ रहा होता है। उन्होंने नतदान के लामों से अवगत कराकर विद्यार्थियों भी प्रेरणा दी। सांसद रतनलाल कटारिया ने कहा अंगहीन होने और मृत्यु का ग्रास बनने से बचा की। एनएसएस व रेडक्रॉस संयोजक डॉ. रमेश व विद्यार्थी मैजूद रहे। हो रक्तदान करके घरों को बेघर होने से बचाने

रक्तदान शिविर में रक्तदानियों का हौसला बढ़ाते अंबाला सांसद रतनलाल कटारिया व स्टाफ सदस्य।

छछरौली के राजकीय कॉलेज में एनएसएस व रेडक्रॉस यूनिट के संयुक्त तत्वावधान में आयोजन

शिविर है, जिसमें पीजीआई के डॉक्टरों के कुशल संचालन में रक्तदान कराया गया। शिविर में 260 से अध्क यूनिट रक्तदान किया गया। इस दौरान लड़िकयों ने भी स्वतदान में विशोष सि प्राप्त एक स्टेट बैंक ऑफ पटियाला छछरौली बांच मैनेजर संतोष कुमार ने रिफ्रेशमेंट