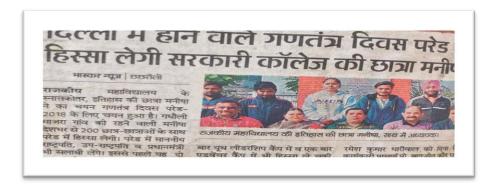

महाविद्यालय की छात्रा ने सत्र् 2018-19 में गणतंत्र दिवस परेड, नई दिल्ली में भाग लिया तथा भारत-चीन युवा मण्डल में हरियाणा से चयनित छात्रा भारत का प्रतिनिधित्व करते हुए चीन में आयोजित अंतराष्ट्रीय युवा प्रतिनिधि मंडल में शामिल हुई ।