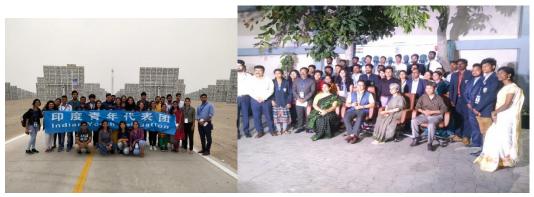

3. Ms. Rishu Issar, Student of PGDCA (Batch 2022-23) was nominated to deliver a speech in the Parliament to pay homage to national leaders and secured a position among the top five speakers.

4. Our two different students got selected for Youth Exchange Programme and visited china. The Ministry organized a mandatory Pre-departure

Orientation Programme for all the selected youth at Auditorium of The Bharat Scouts and Guides, National Headquarters, Lakshmi Mazumdar Bhawan, 16, Mahatma Gandhi Marg, Indraprastha Estate. The journey was started from New Delhi to 3 different cities of the china and famous places, culture there in the time span of 8 days

- i. First visit was from 3<sup>rd</sup> July to 10<sup>th</sup> July, 2018. It was first time selection of our one student **Manisha** to visit china and other places in **group B2**
- ii. Second visit was from 2<sup>nd</sup> to 9<sup>th</sup> July 2019. It was the second time that one of our students **Anjali Gusian** got selected for china visit and we avail this without any negligence to fulfill our objectives from this activity

6. Two volunteers got selected by International Youth Department, Chandigarh for Youth Exchange Programme to China viz. Manisha (3rd July to 10th July, 2018) and Anjali Gosian (2nd to 9th July 2019).