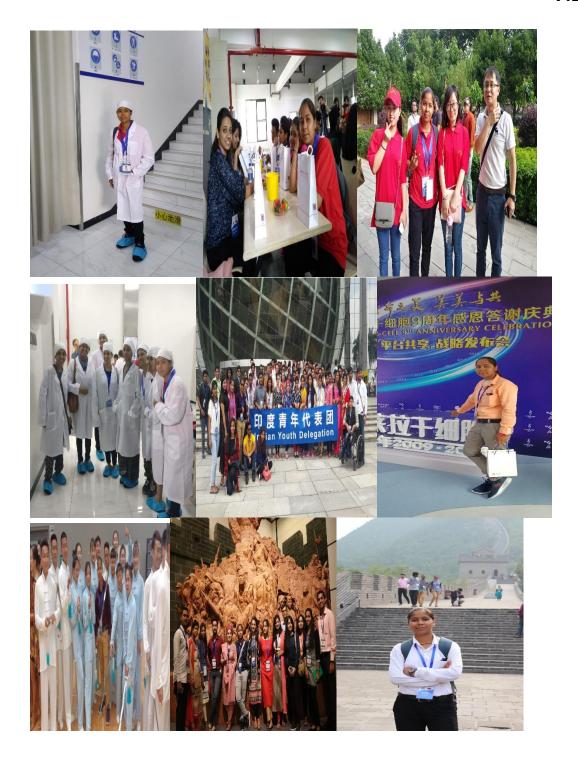

3. Ms. Rishu Issar, Student of PGDCA (Batch 2022-23) was nominated to deliver a speech in the Parliament to pay homage to national leaders and secured a position among the top five speakers.

4. Our two different students got selected for Youth Exchange Programme and visited china. The Ministry organized a mandatory Pre-departure

Orientation Programme for all the selected youth at Auditorium of The Bharat Scouts and Guides, National Headquarters, Lakshmi Mazumdar Bhawan, 16, Mahatma Gandhi Marg, Indraprastha Estate. The journey was started from New Delhi to 3 different cities of the china and famous places, culture there in the time span of 8 days

- i. First visit was from 3<sup>rd</sup> July to 10<sup>th</sup> July, 2018. It was first time selection of our one student **Manisha** to visit china and other places in **group B2**
- ii. Second visit was from 2<sup>nd</sup> to 9<sup>th</sup> July 2019. It was the second time that one of our students **Anjali Gusian** got selected for china visit and we avail this without any negligence to fulfill our objectives from this activity

6. Two volunteers got selected by International Youth Department, Chandigarh for Youth Exchange Programme to China viz. Manisha (3rd July to 10th July, 2018) and Anjali Gosian (2nd to 9th July 2019).