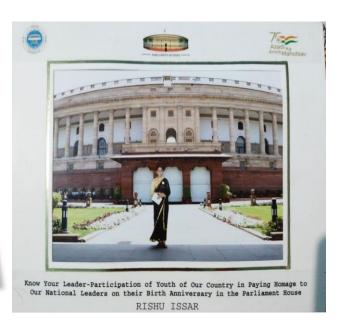

3. Ms. Rishu Issar, Student of PGDCA (Batch 2022-23) was nominated to deliver a speech in the Parliament to pay homage to national leaders and secured a position among the top five speakers.

4. Our two different students got selected for Youth Exchange Programme and visited china. The Ministry organized a mandatory Pre-departure